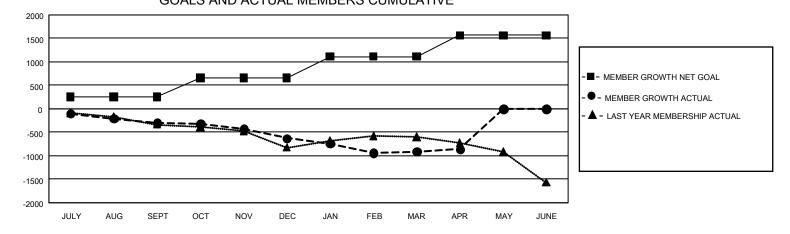

## GAT MONTHLY MEMBERSHIP PROGRESS REPORT

GMT Constitutional Area 4, Group E

REPORT DOES NOT INCLUDE CLUBS IN UNDISTRICTED AREAS.

| Clubs                 |               |           |               | Members               |                        |                         |                                                    |  |
|-----------------------|---------------|-----------|---------------|-----------------------|------------------------|-------------------------|----------------------------------------------------|--|
| RESULTS FOR 2020-2021 |               |           |               | RESULTS FOR 2020-2021 |                        |                         |                                                    |  |
| QUARTER               | NEW CLUB GOAL | NEW CLUBS | DROPPED CLUBS | QUARTER               | BER GROWTH NET<br>GOAL | MEMBER GROWTH<br>ACTUAL | DROPPED<br>MEMBERS ACTUAL<br>(including transfers) |  |
| JULY/AUG/SEPT         | 6             | 3         | 8             | JULY/AUG/SEPT         | 251                    | 491                     | 705                                                |  |
| OCT/NOV/DEC           | 24            | 6         | 3             | OCT/NOV/DEC           | 409                    | 565                     | 824                                                |  |
| JAN/FEB/MAR           | 33            | 2         | 10            | JAN/FEB/MAR           | 453                    | 427                     | 583                                                |  |
| APR/MAY/JUNE          | 66            | 3         | 0             | APR/MAY/JUNE          | 455                    | 262                     | 178                                                |  |