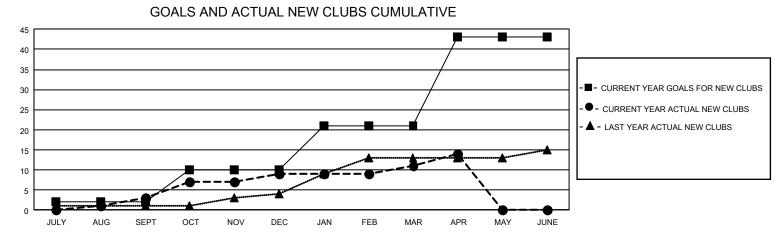

## GAT MONTHLY MEMBERSHIP PROGRESS REPORT

GMT Constitutional Area 4, Group E

REPORT DOES NOT INCLUDE CLUBS IN UNDISTRICTED AREAS.

| Clubs                 |               |           |               | Members               |                        |                         |                                                    |  |
|-----------------------|---------------|-----------|---------------|-----------------------|------------------------|-------------------------|----------------------------------------------------|--|
| RESULTS FOR 2020-2021 |               |           |               | RESULTS FOR 2020-2021 |                        |                         |                                                    |  |
| QUARTER               | NEW CLUB GOAL | NEW CLUBS | DROPPED CLUBS | QUARTER               | BER GROWTH NET<br>GOAL | MEMBER GROWTH<br>ACTUAL | DROPPED<br>MEMBERS ACTUAL<br>(including transfers) |  |
| JULY/AUG/SEPT         | 6             | 3         | 8             | JULY/AUG/SEPT         | 251                    | 491                     | 705                                                |  |
| OCT/NOV/DEC           | 24            | 6         | 3             | OCT/NOV/DEC           | 409                    | 565                     | 824                                                |  |
| JAN/FEB/MAR           | 33            | 2         | 10            | JAN/FEB/MAR           | 453                    | 427                     | 583                                                |  |
| APR/MAY/JUNE          | 66            | 3         | 0             | APR/MAY/JUNE          | 455                    | 262                     | 178                                                |  |